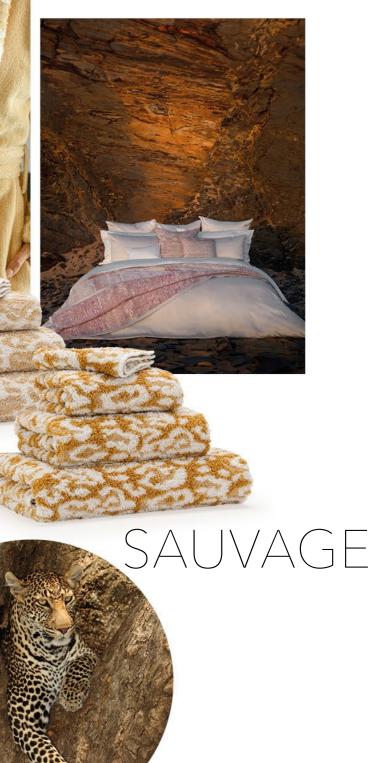

# MONOKO

The collection "Sauvage" is inspired by the majestic beauty of feline prints, giraffe patterns, and peacock feathers.

This exquisite range showcases rich shades of brown, warm & glowing orange, and opulent golden tones.

Each piece reflects the wild elegance and vibrant allure of nature's most captivating creatures.

IN THREADS OF GOLD AND HUES OF BROWN, FELINE GRACE AND GIRAFFE'S CROWN, PEACOCK FEATHERS, A SIGHT TO BEHOLD, LUXURY WOVEN IN STORIES UNTOLD.

FROM SAVANNAH'S HEART TO HOME'S EMBRACE, NATURE'S BEAUTY FINDS ITS PLACE.

# SAUVAGE

GIGI

Discover our exclusive limited edition rugs, meticulously crafted from the finest Egyptian Giza Cotton and featuring very special designs that are sure to elevate any space.

Each rug in this collection is a masterpiece of artistry and luxury, with only a limited quantity available for discerning connoisseurs.