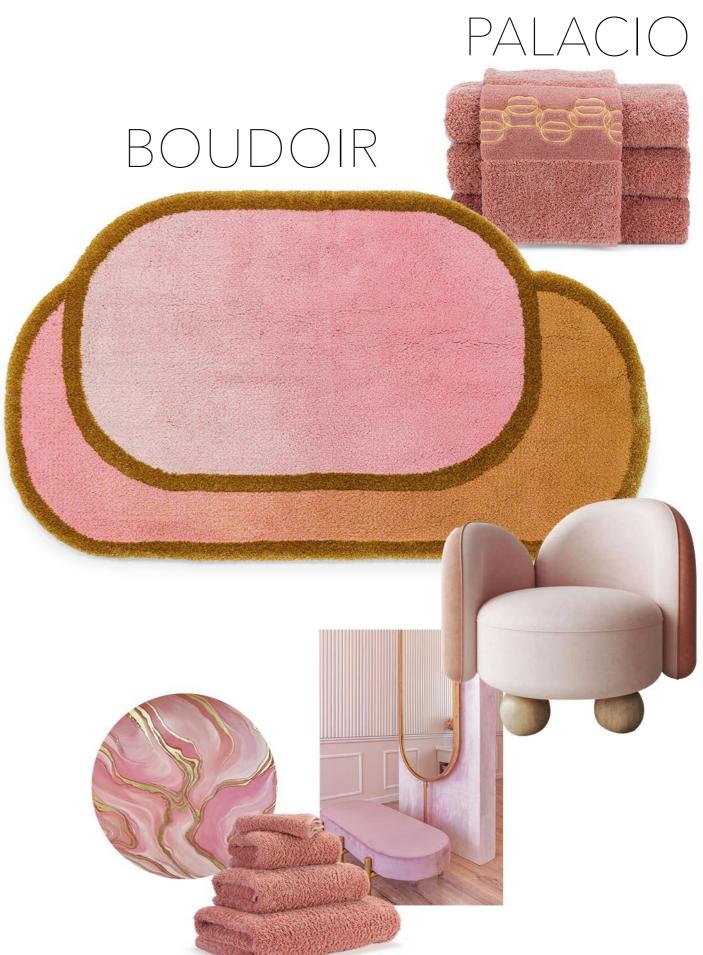

Shades ranging from light pink to deep reddish-pink, complemented by opulent gold accents, evoke a sense of sophistication and allure.

#### IN HUES OF PINK, FROM BLUSH TO DEEP, GLAMOUR WEAVES IN EVERY SWEEP.

GOLD THREADS SHIMMER, SOFT ALLURE, BOUDOIR DREAMS, WE NOW ENSURE.