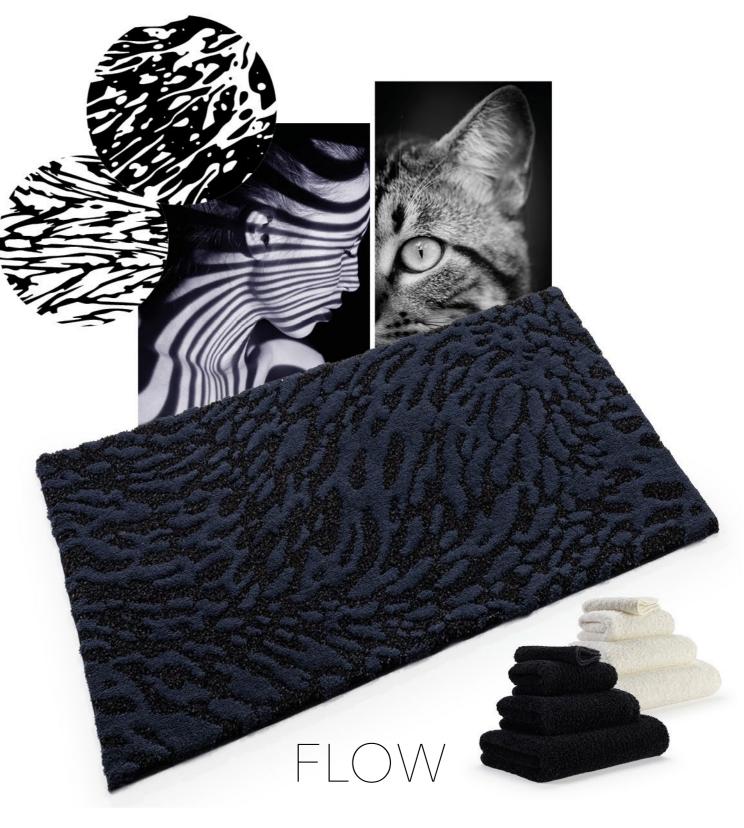

he landscape.

Salines

IN PORTUGUESE DUNES, WHERE WHISPERS WEAVE, CORALS DANCE, THEIR SECRETS TO LEAVE.

> SALT BASINS GLEAM IN EMERALD LIGHT, GREENS CASCADE, A TRANQUIL SIGHT.

ELEGANCE BENEATH THE SUN.



NATURE'S HUES IN FABRIC SPUN,









# MONOKO

The collection "Sauvage" is inspired by the majestic beauty of feline prints, giraffe patterns, and peacock feathers.

This exquisite range showcases rich shades of brown, warm & glowing orange, and opulent golden tones.

Each piece reflects the wild elegance and vibrant allure of nature's most captivating creatures.

IN THREADS OF GOLD AND HUES OF BROWN, FELINE GRACE AND GIRAFFE'S CROWN, PEACOCK FEATHERS, A SIGHT TO BEHOLD, LUXURY WOVEN IN STORIES UNTOLD.

FROM SAVANNAH'S HEART TO HOME'S EMBRACE, NATURE'S BEAUTY FINDS ITS PLACE.









# SAUVAGE

GIGI





Discover our exclusive limited edition rugs, meticulously crafted from the finest Egyptian Giza Cotton and featuring very special designs that are sure to elevate any space.

Each rug in this collection is a masterpiece of artistry and luxury, with only a limited quantity available for discerning connoisseurs.



Experience the epitome of luxury and style with our limited edition rugs, woven from exclusive Egyptian Giza Cotton and meticulously designed to elevate your living space to new heights of sophistication and elegance.

### BACCARA



that will add a touch of artistic flair to any room.



The Deauville rug, exudes understated sophistication with its tones of grey and silver.

Inspired by the elegant city in French Normandie, this rug evokes the timeless char