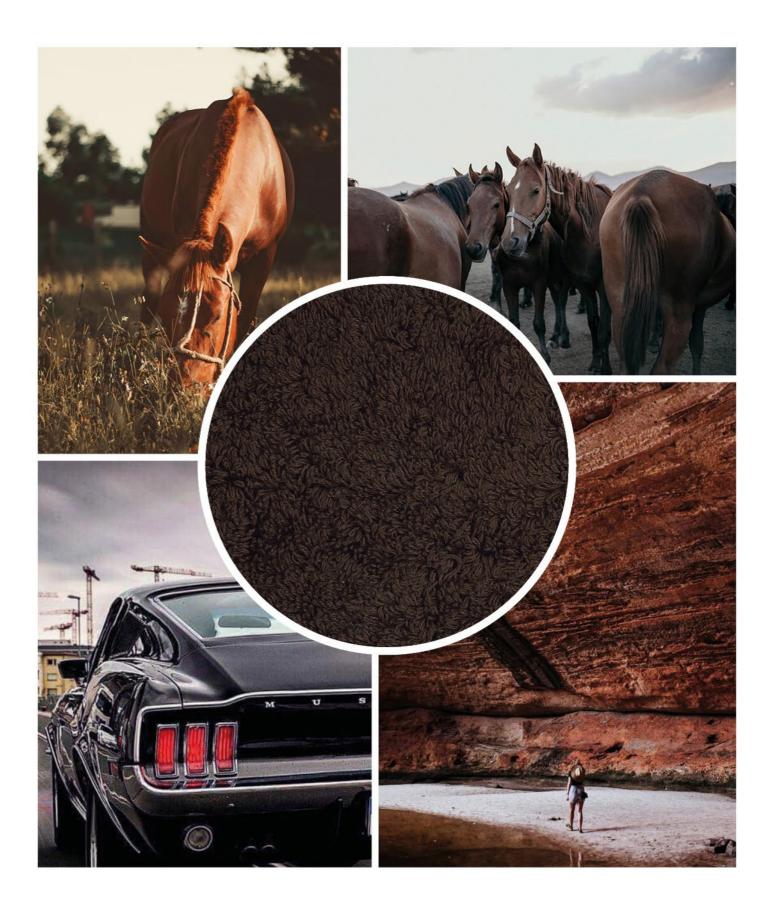

A





Inspired by the rich hues of the spices of the Middle East and reminiscent of antique Persian rugs.

With its warm and inviting colors, this rug brings a sense of exotic elegance and timeless beauty to your home.





\_EA'S CAT

Lea's Cat is a testament to artistry and family heritage, featuring a charming drawing by Celso de Lemos' granddaughter.

In the center of the rug lies a captivating depiction of a black cat with piercing yellow eyes, exuding an aura of mystique and grace. Surrounding the feline figure are vibrant sunflowers, each petal and leaf meticulously woven to capture the beauty of nature's bounty.

making it the perfect statement piece for the modern home.











### **COLOR INSPIRATIONS 2024**









514 Baton Rouge





578 Canyon

# 579 Viva Magenta









795 Mustang



870 Curcuma

# 993 Volcan