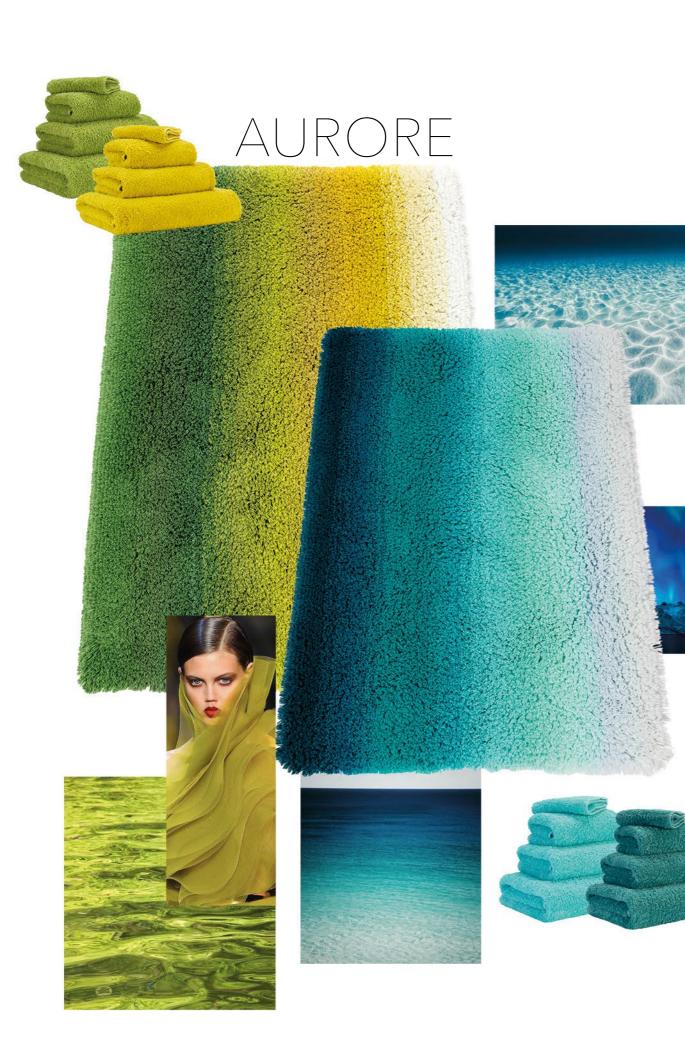

# CORDEIRA

Our new luxury textile collection "The Azores" inspired by the breathtaking beauty of the Atlantic archipelago.

Vibrant shades of blue, green, and yellow transport you to the azure waters, lush landscapes, and sun-kissed shores of these enchanting islands.

IN HUES OF BLUE, FROM SKY TO SEA, THE AZORES' CHARM WEAVES ENDLESSLY.

GREEN VALLEYS WHISPER, YELLOW SUNS ABOVE, A TAPESTRY OF NATURE'S LOVE.

AZORES

Introducing our new luxury textile collection "Glamour", exuding glamour and boudoir elegance.