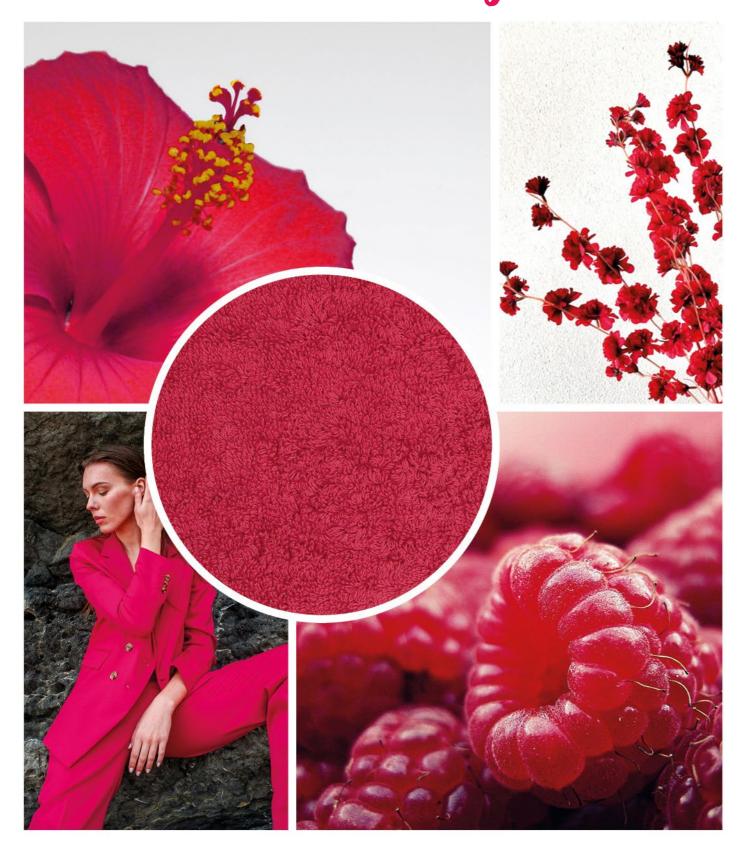

E

GAYA





Inspired by the rich hues of the spices of the Middle East and reminiscent of antique Persian rugs.

With its warm and inviting colors, this rug brings a sense of exotic elegance and timeless beauty to your home.





\_EA'S CAT

Lea's Cat is a testament to artistry and family heritage, featuring a charming drawing by Celso de Lemos' granddaughter.

In the center of the rug lies a captivating depiction of a black cat with piercing yellow eyes, exuding an aura of mystique and grace. Surrounding the feline figure are vibrant sunflowers, each petal and leaf meticulously woven to capture the beauty of nature's bounty.

making it the perfect statement piece for the modern home.











### **COLOR INSPIRATIONS 2024**









514 Baton Rouge





578 Canyon

# 579 Viva Magenta









795 Mustang



870 Curcuma

# 993 Volcan