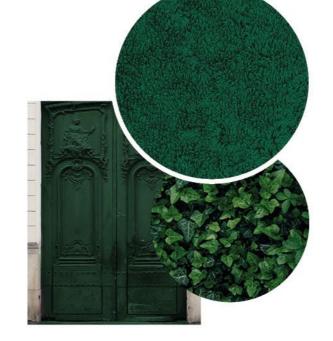

### VASCO

Inspired by the serene beauty of Portuguese dunes, Atlantic corals, and historic salt-winning basins.

This exquisite range features an elegant palette of greens, reflecting the natural hues of the landscape.

Salines

IN PORTUGUESE DUNES, WHERE WHISPERS WEAVE, CORALS DANCE, THEIR SECRETS TO LEAVE.

> SALT BASINS GLEAM IN EMERALD LIGHT, GREENS CASCADE, A TRANQUIL SIGHT.

ELEGANCE BENEATH THE SUN.

NATURE'S HUES IN FABRIC SPUN,