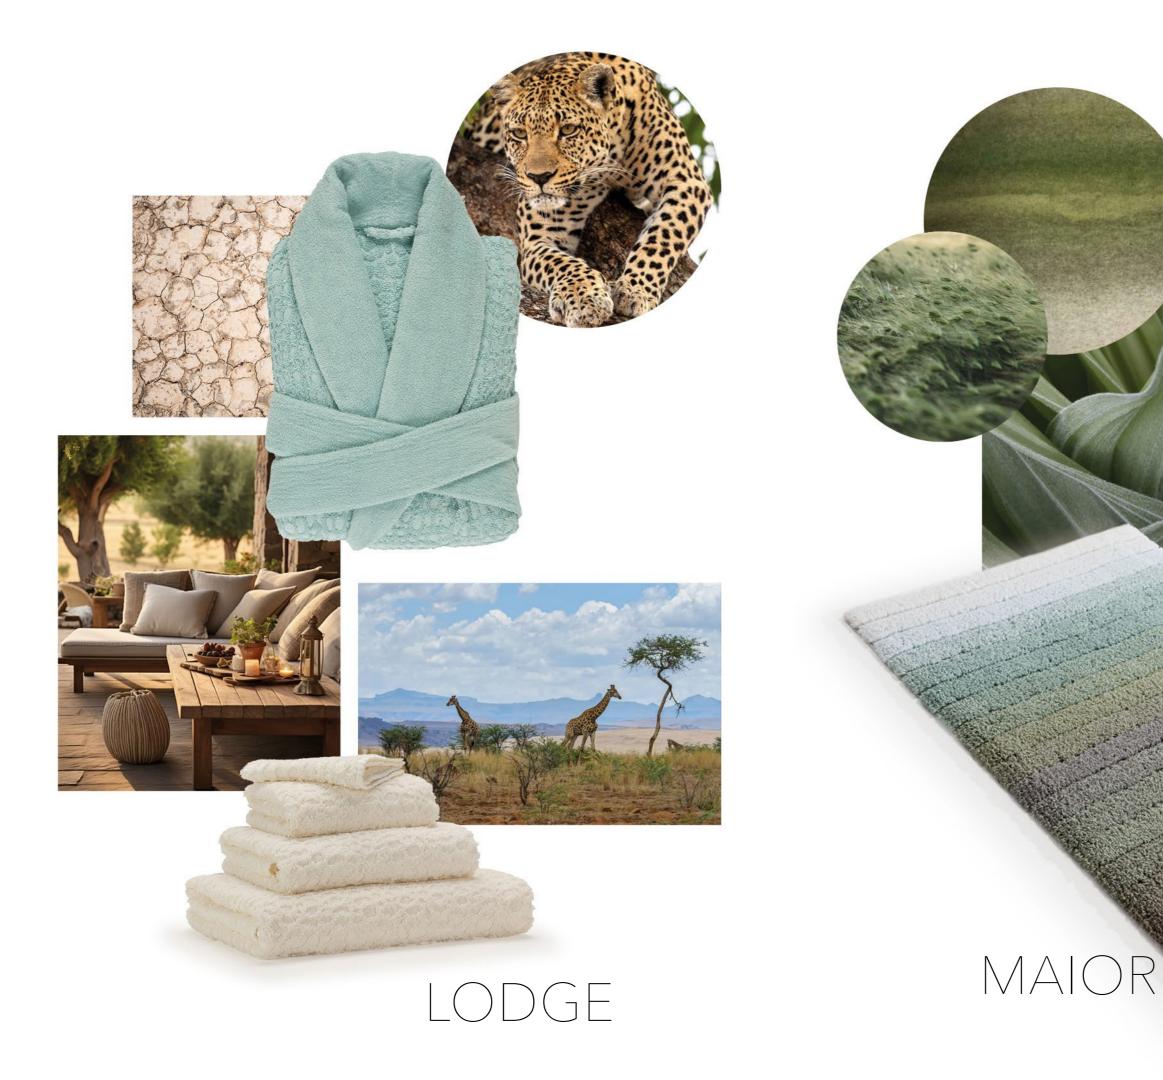

# MONOKO

The collection "Sauvage" is inspired by the majestic beauty of feline prints, giraffe patterns, and peacock feathers.

This exquisite range showcases rich shades of brown, warm & glowing orange, and opulent golden tones.

Each piece reflects the wild elegance and vibrant allure of nature's most captivating creatures.

IN THREADS OF GOLD AND HUES OF BROWN, FELINE GRACE AND GIRAFFE'S CROWN, PEACOCK FEATHERS, A SIGHT TO BEHOLD, LUXURY WOVEN IN STORIES UNTOLD.

FROM SAVANNAH'S HEART TO HOME'S EMBRACE, NATURE'S BEAUTY FINDS ITS PLACE.

# SAUVAGE

GIGI

Discover our exclusive limited edition rugs, meticulously crafted from the finest Egyptian Giza Cotton and featuring very special designs that are sure to elevate any space.

Each rug in this collection is a masterpiece of artistry and luxury, with only a limited quantity available for discerning connoisseurs.