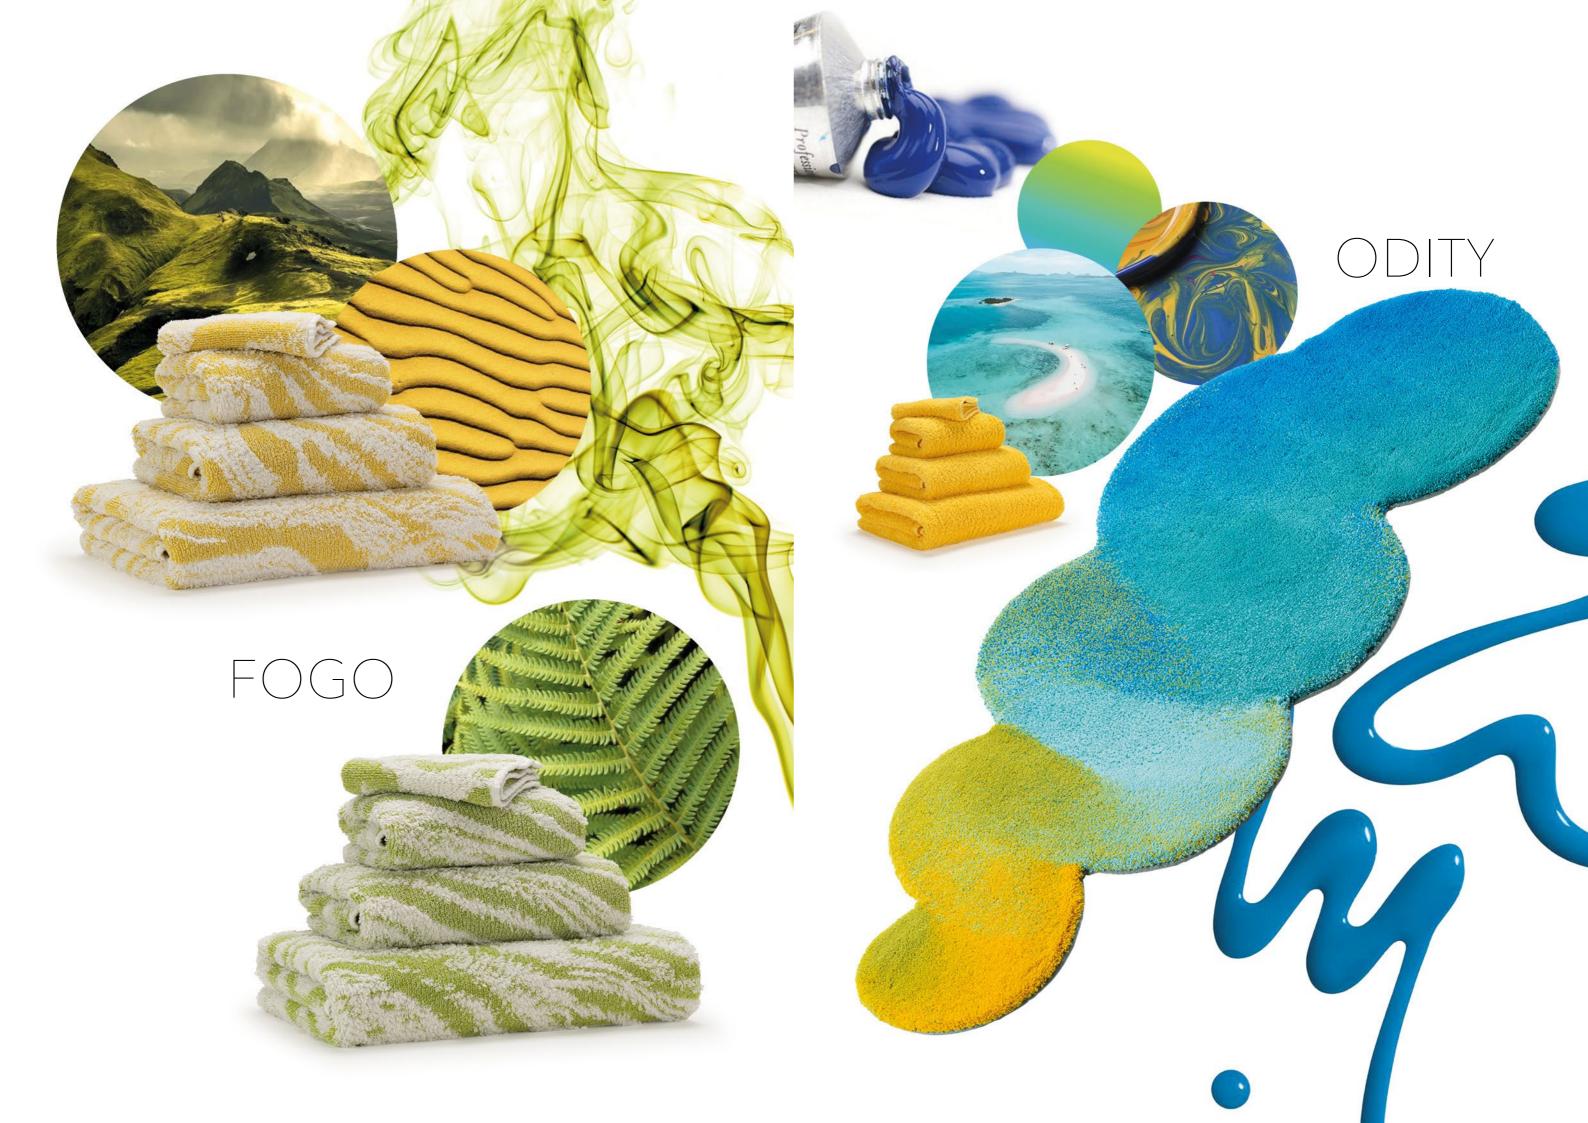

# CORDEIRA

Our new luxury textile collection "The Azores" inspired by the breathtaking beauty of the Atlantic archipelago.

Vibrant shades of blue, green, and yellow transport you to the azure waters, lush landscapes, and sun-kissed shores of these enchanting islands.

IN HUES OF BLUE, FROM SKY TO SEA, THE AZORES' CHARM WEAVES ENDLESSLY.

GREEN VALLEYS WHISPER, YELLOW SUNS ABOVE, A TAPESTRY OF NATURE'S LOVE.

AZORES

Introducing our new luxury textile collection "Glamour", exuding glamour and boudoir elegance.