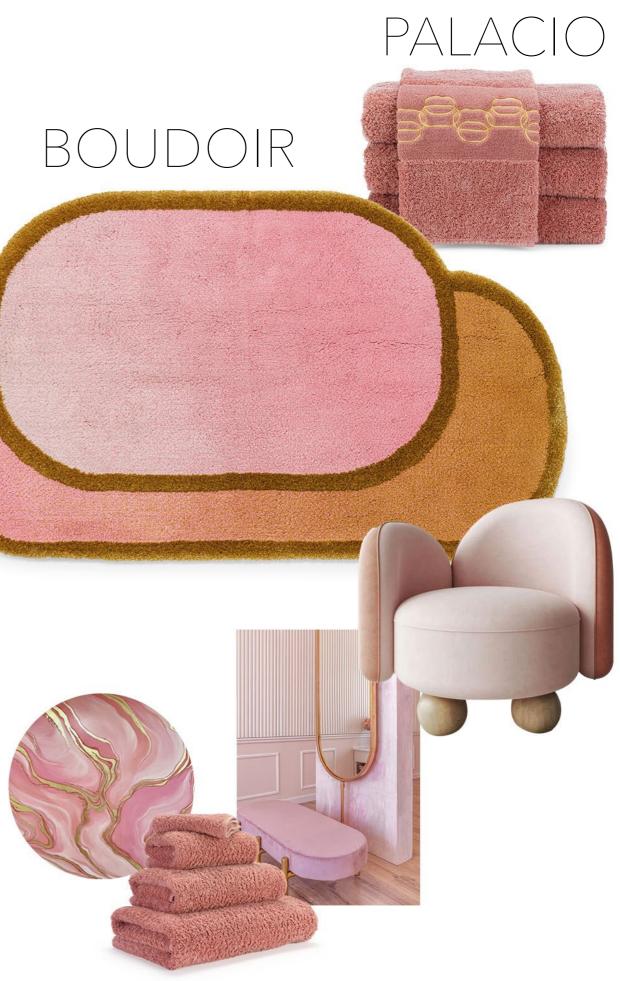

Shades ranging from light pink to deep reddish-pink, complemented by opulent gold accents, evoke a sense of sophistication and allure.

#### IN HUES OF PINK, FROM BLUSH TO DEEP, GLAMOUR WEAVES IN EVERY SWEEP.

GOLD THREADS SHIMMER, SOFT ALLURE, BOUDOIR DREAMS, WE NOW ENSURE.

# Glamour