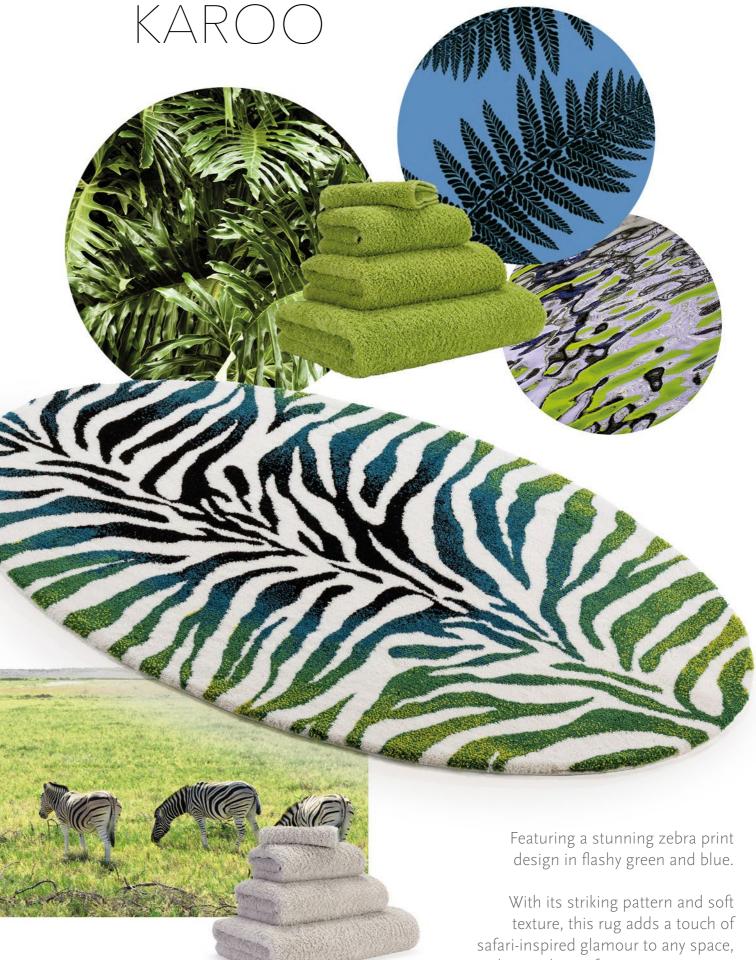

d quantity available for discerning connoisseurs.



Experience the epitome of luxury and style with our limited edition rugs, woven from exclusive Egyptian Giza Cotton and meticulously designed to elevate your living space to new heights of sophistication and elegance.

### BACCARA



that will add a touch of artistic flair to any room.



The Deauville rug, exudes understated sophistication with its tones of grey and silver.

Inspired by the elegant city in French Normandie, this rug evokes the timeless charm and refined aesthetics of French luxury.

### DEAUVILLE

GAYA





Inspired by the rich hues of the spices of the Middle East and reminiscent of antique Persian rugs.

With its warm and inviting colors, this rug brings a sense of exotic elegance and timeless beauty to your home.





\_EA'S CAT

Lea's Cat is a testament to artistry and family heritage, featuring a charming drawing by Celso de Lemos' granddaughter.

In the center of the rug lies a captivating depiction of a black cat with piercing yellow eyes, exuding an aura of mystique and grace. Surrounding the feline figure are vibrant sunflowers, each petal and leaf meticulously woven to capture the beauty of nature's bounty.

making it the perfect statement piece for the modern home.











### **COLOR INSPIRATIONS 2024**









514 Baton Rouge





578 Canyon

# 579 Viva Magenta









795 Mustang



870 Curcuma

# 993 Volcan