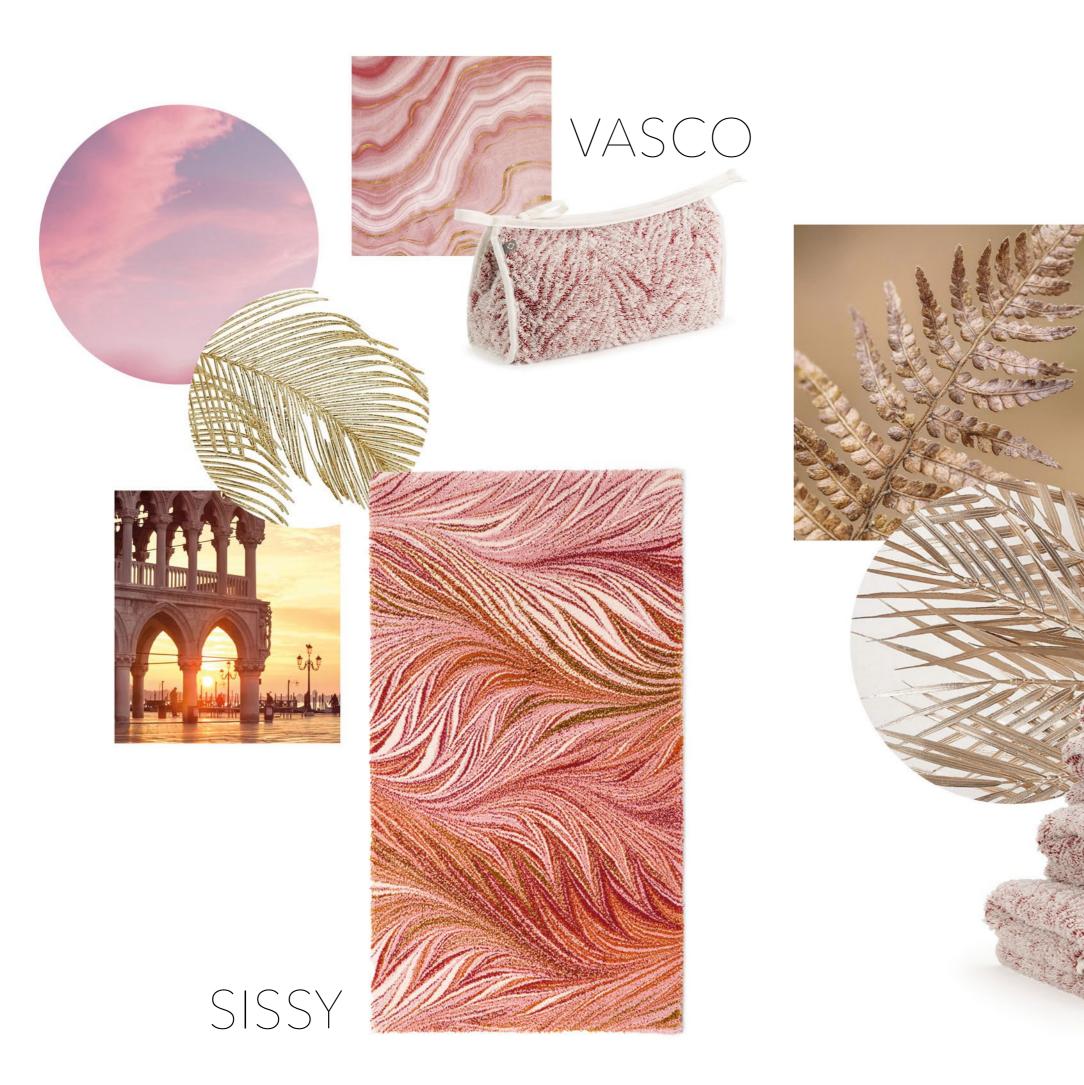

### VASCO

Inspired by the serene beauty of Portuguese dunes, Atlantic corals, and historic salt-winning basins.

This exquisite range features an elegant palette of greens, reflecting the natural hues of the landscape.

Salines

IN PORTUGUESE DUNES, WHERE WHISPERS WEAVE, CORALS DANCE, THEIR SECRETS TO LEAVE.

> SALT BASINS GLEAM IN EMERALD LIGHT, GREENS CASCADE, A TRANQUIL SIGHT.

ELEGANCE BENEATH THE SUN.

NATURE'S HUES IN FABRIC SPUN,