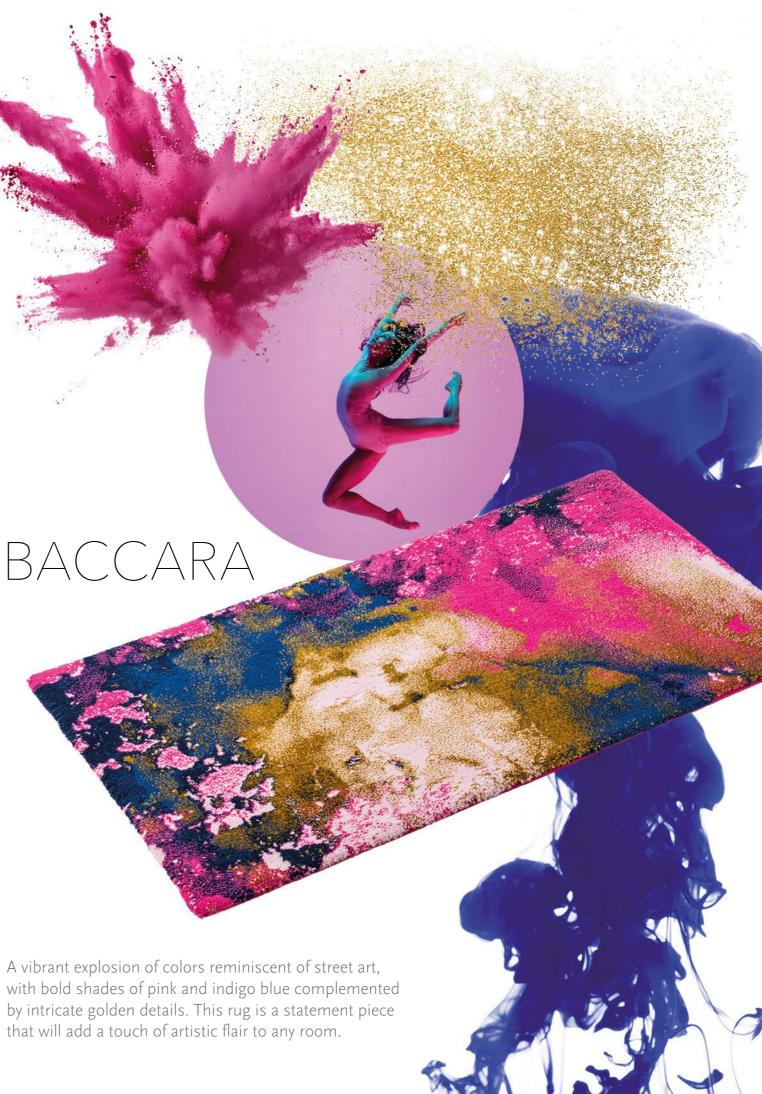

### BACCARA

that will add a touch of artistic flair to any room.

The Deauville rug, exudes understated sophistication with its tones of grey and silver.

Inspired by the elegant city in French Normandie, this rug evokes the timeless charm and refined aesthetics of French luxury.