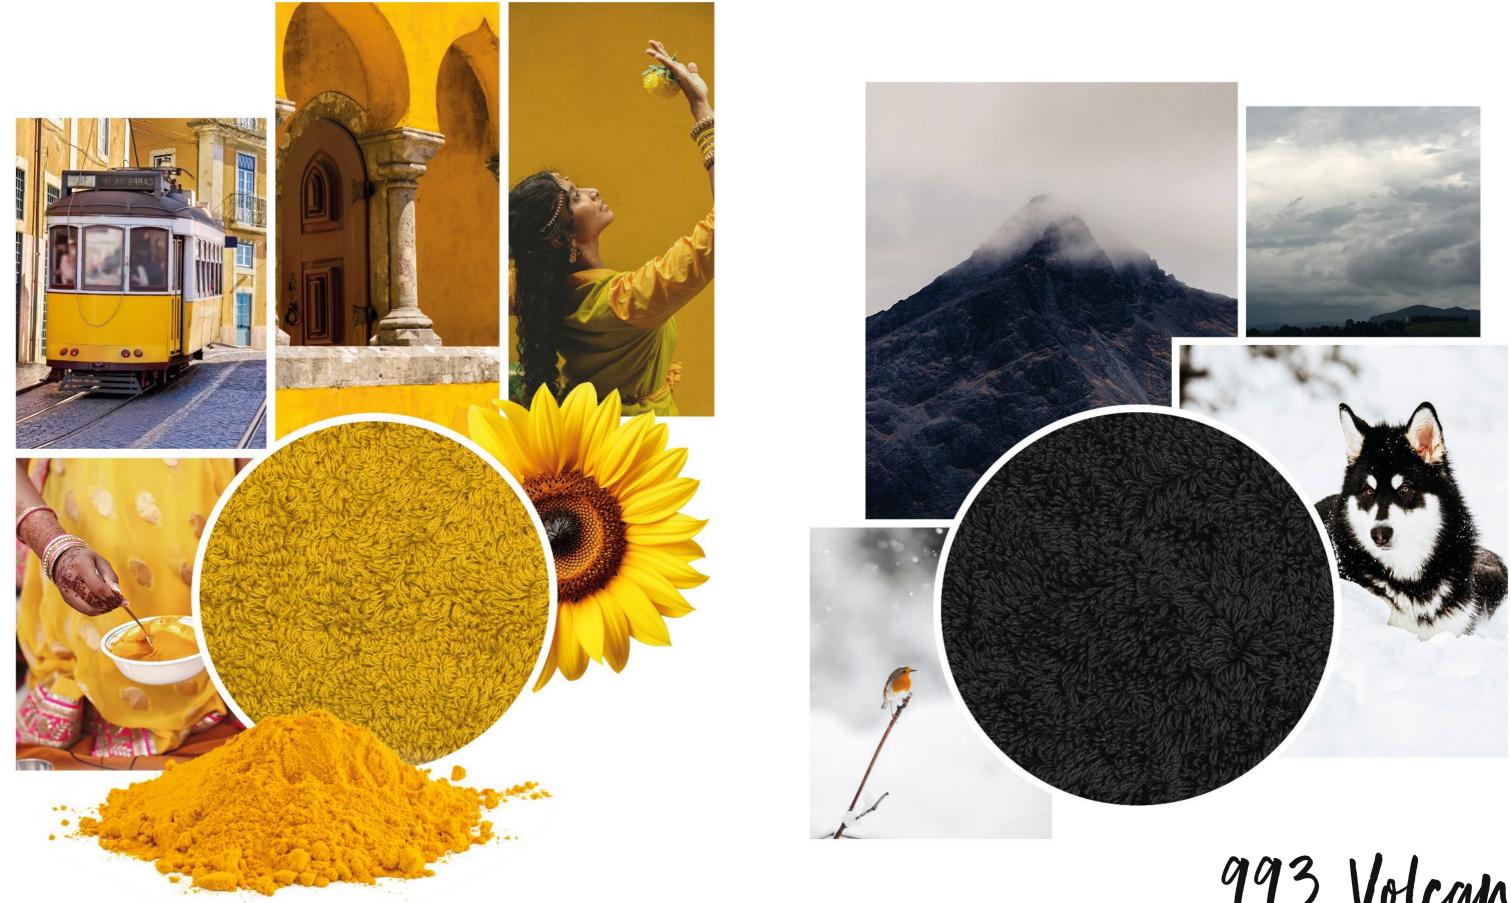

by the rich hues of the spices of the Middle East and reminiscent of antique Persian rugs.

With its warm and inviting colors, this rug brings a sense of exotic elegance and timeless beauty to your home.





\_EA'S CAT

Lea's Cat is a testament to artistry and family heritage, featuring a charming drawing by Celso de Lemos' granddaughter.

In the center of the rug lies a captivating depiction of a black cat with piercing yellow eyes, exuding an aura of mystique and grace. Surrounding the feline figure are vibrant sunflowers, each petal and leaf meticulously woven to capture the beauty of nature's bounty.

making it the perfect statement piece for the modern home.











### **COLOR INSPIRATIONS 2024**









514 Baton Rouge





578 Canyon

# 579 Viva Magenta









795 Mustang



870 Curcuma

# 993 Volcan