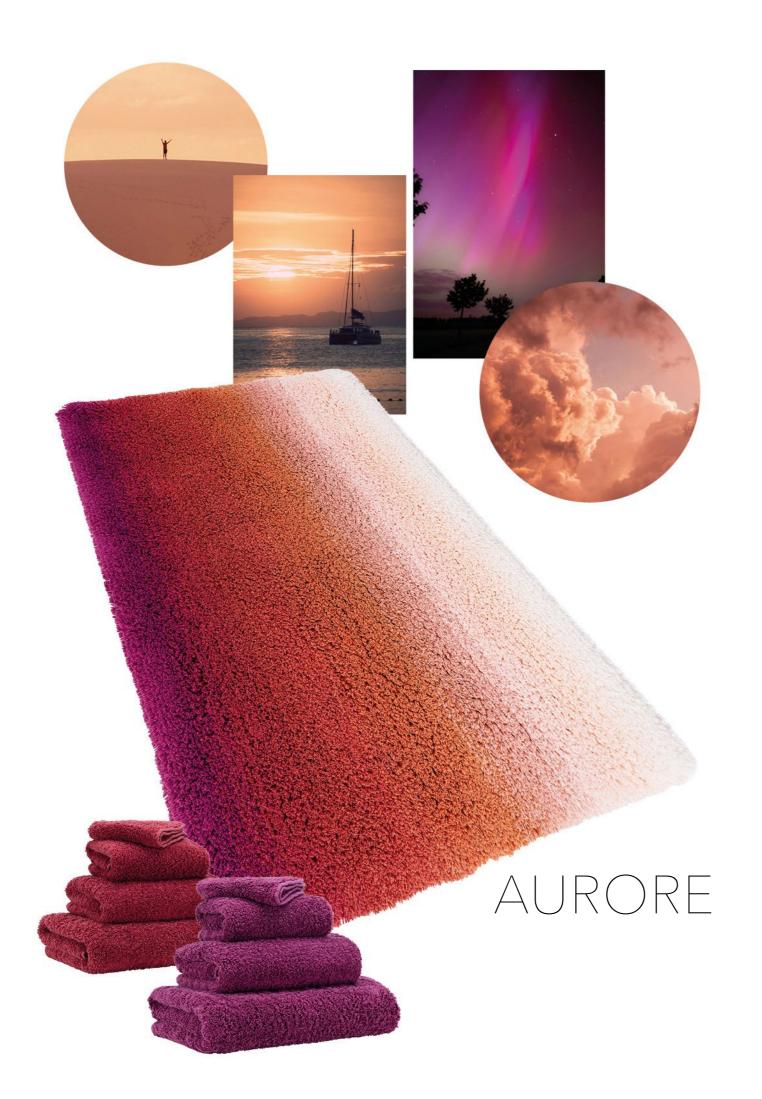

Shades ranging from light pink to deep reddish-pink, complemented by opulent gold accents, evoke a sense of sophistication and allure.

#### IN HUES OF PINK, FROM BLUSH TO DEEP, GLAMOUR WEAVES IN EVERY SWEEP.

GOLD THREADS SHIMMER, SOFT ALLURE, BOUDOIR DREAMS, WE NOW ENSURE.