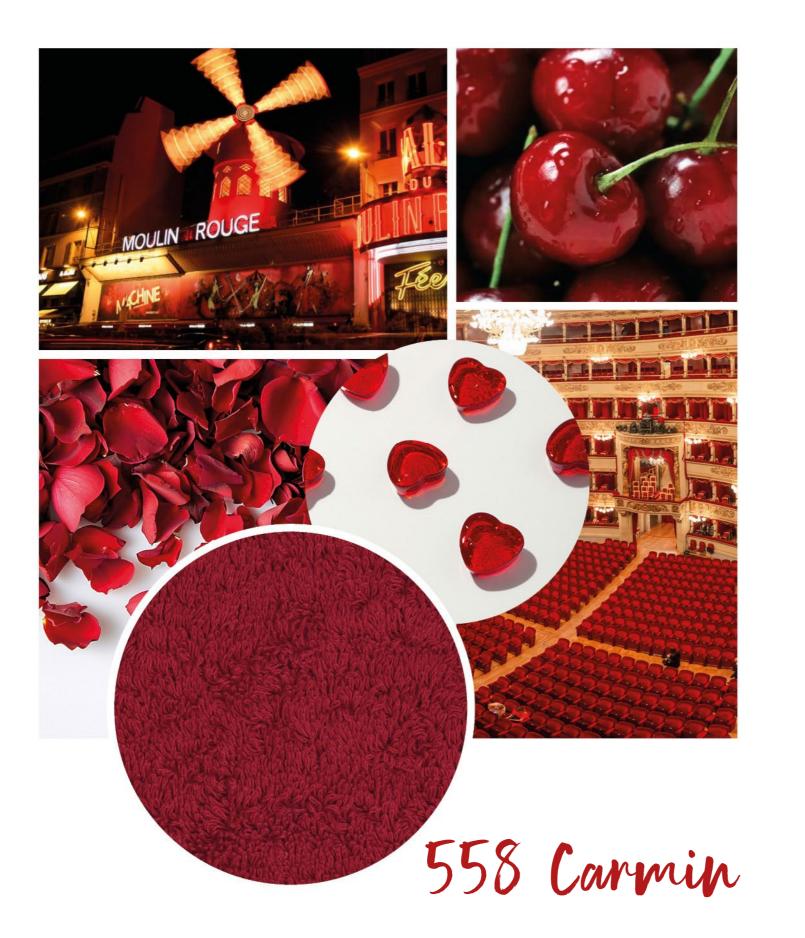

tics of French luxury.

### DEAUVILLE

GAYA





Inspired by the rich hues of the spices of the Middle East and reminiscent of antique Persian rugs.

With its warm and inviting colors, this rug brings a sense of exotic elegance and timeless beauty to your home.





\_EA'S CAT

Lea's Cat is a testament to artistry and family heritage, featuring a charming drawing by Celso de Lemos' granddaughter.

In the center of the rug lies a captivating depiction of a black cat with piercing yellow eyes, exuding an aura of mystique and grace. Surrounding the feline figure are vibrant sunflowers, each petal and leaf meticulously woven to capture the beauty of nature's bounty.

making it the perfect statement piece for the modern home.











### **COLOR INSPIRATIONS 2024**









514 Baton Rouge





578 Canyon

# 579 Viva Magenta









795 Mustang



870 Curcuma

# 993 Volcan