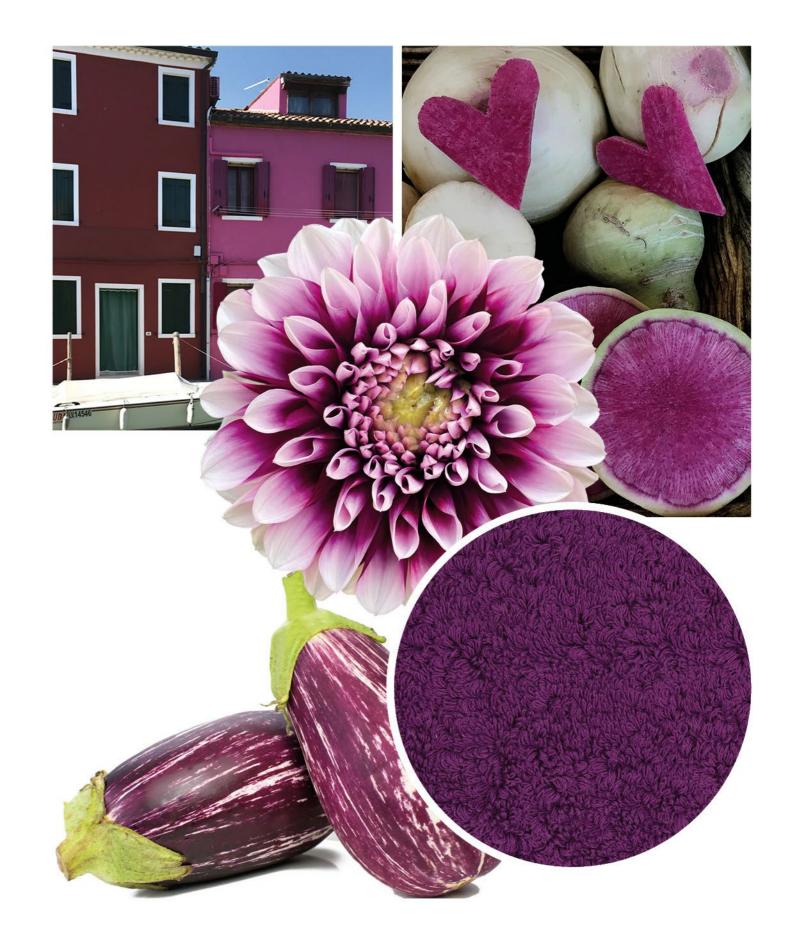

and refined aesthetics of French luxury.

### DEAUVILLE

GAYA





Inspired by the rich hues of the spices of the Middle East and reminiscent of antique Persian rugs.

With its warm and inviting colors, this rug brings a sense of exotic elegance and timeless beauty to your home.





\_EA'S CAT

Lea's Cat is a testament to artistry and family heritage, featuring a charming drawing by Celso de Lemos' granddaughter.

In the center of the rug lies a captivating depiction of a black cat with piercing yellow eyes, exuding an aura of mystique and grace. Surrounding the feline figure are vibrant sunflowers, each petal and leaf meticulously woven to capture the beauty of nature's bounty.

making it the perfect statement piece for the modern home.











### **COLOR INSPIRATIONS 2024**









514 Baton Rouge





578 Canyon

# 579 Viva Magenta









795 Mustang



870 Curcuma

# 993 Volcan