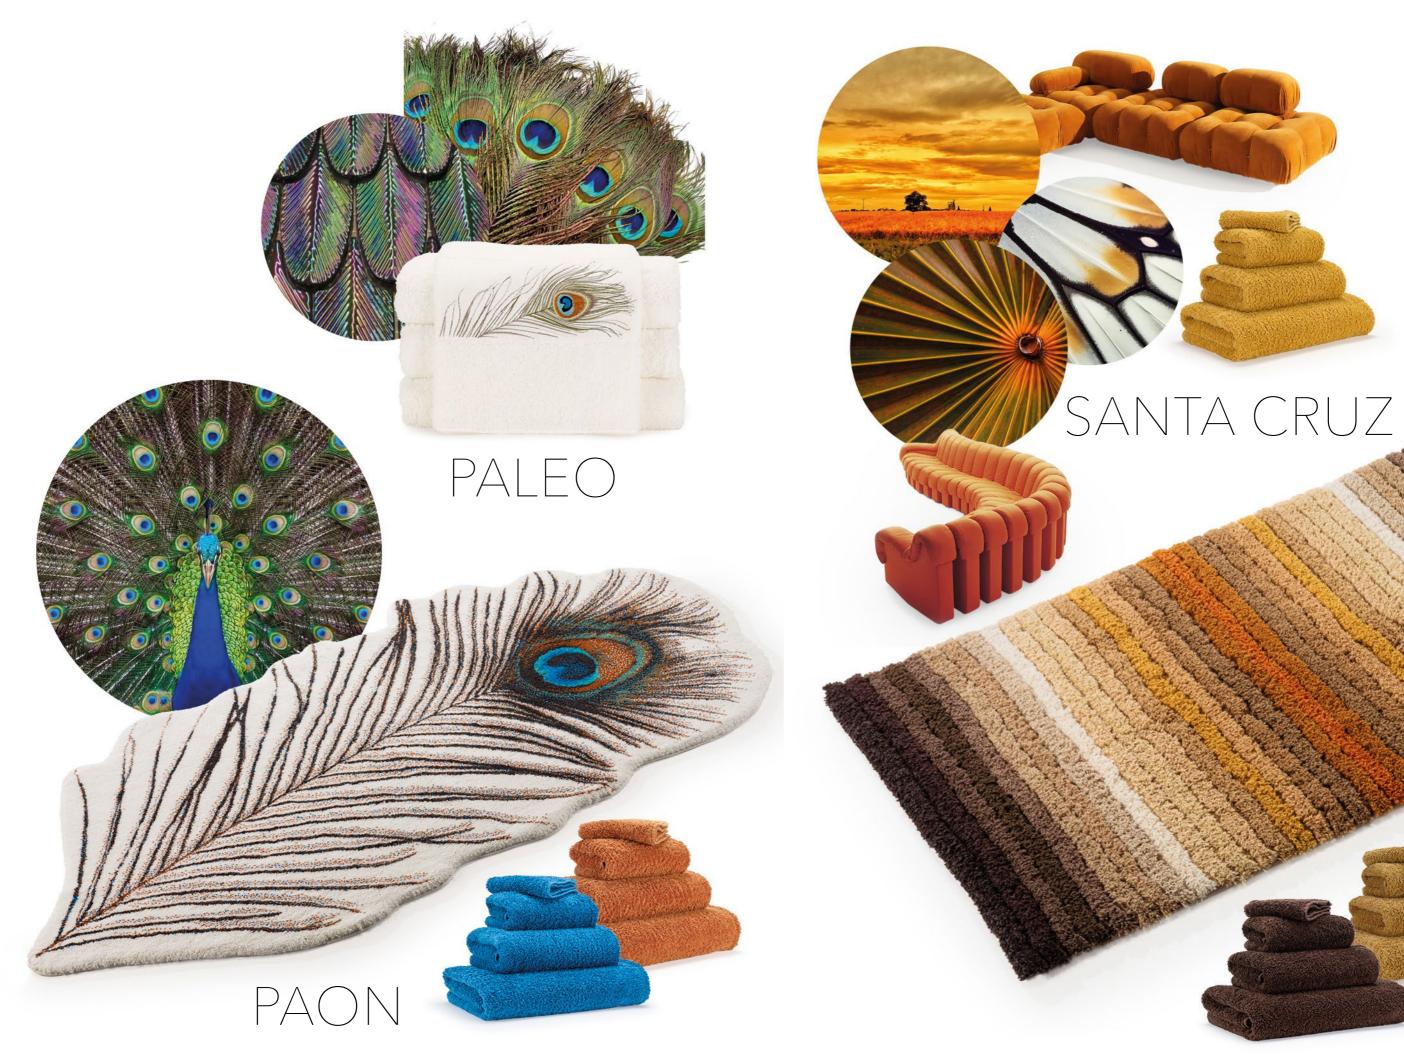

s

IN PORTUGUESE DUNES, WHERE WHISPERS WEAVE, CORALS DANCE, THEIR SECRETS TO LEAVE.

> SALT BASINS GLEAM IN EMERALD LIGHT, GREENS CASCADE, A TRANQUIL SIGHT.

ELEGANCE BENEATH THE SUN.



NATURE'S HUES IN FABRIC SPUN,









# MONOKO

The collection "Sauvage" is inspired by the majestic beauty of feline prints, giraffe patterns, and peacock feathers.

This exquisite range showcases rich shades of brown, warm & glowing orange, and opulent golden tones.

Each piece reflects the wild elegance and vibrant allure of nature's most captivating creatures.

IN THREADS OF GOLD AND HUES OF BROWN, FELINE GRACE AND GIRAFFE'S CROWN, PEACOCK FEATHERS, A SIGHT TO BEHOLD, LUXURY WOVEN IN STORIES UNTOLD.

FROM SAVANNAH'S HEART TO HOME'S EMBRACE, NATURE'S BEAUTY FINDS ITS PLACE.









# SAUVAGE

GIGI





Discover our exclusive limited edition rugs, meticulously crafted from the finest Egyptian Giza Cotton and featuring very special designs that are sure to elevate any space.

Each rug in this collection is a masterpiece of artistry and luxury, with only a limited quantity available for discerning connoisseurs.



Experience the epitome of luxury and style with our limited edition rugs, woven from exclusive Egyptian Giza Cotton and meticulously designed to elevate your living space to new heights of sophistication and elegance.

### BACCARA



that will add a touch of artistic flair to any room.



The Deauville rug, exudes understated sophistication with its tones of grey and silver.

Inspired by the elegant city in French Normandie, this rug evokes the timeless charm and refined aesthet