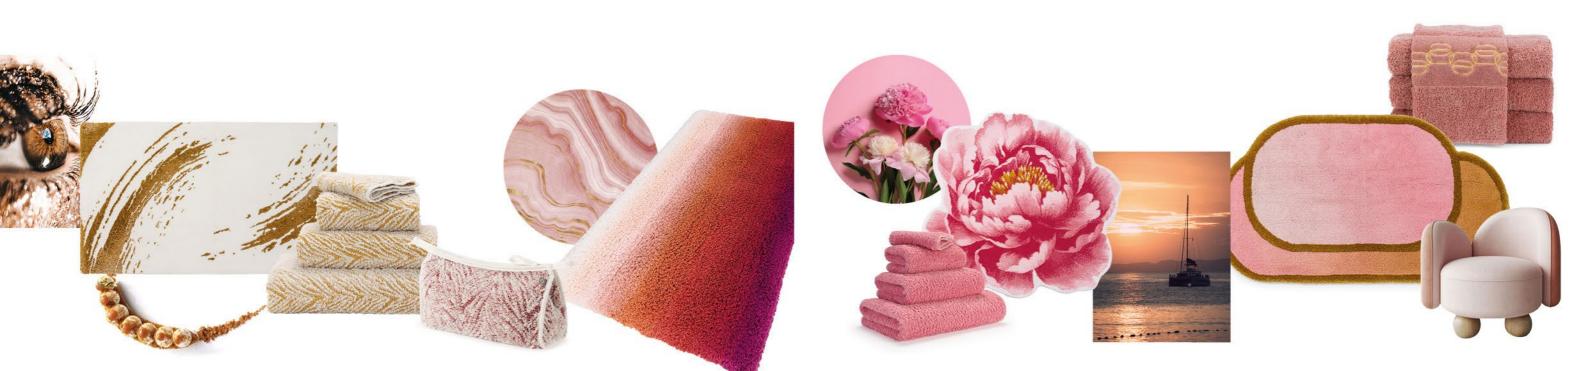

Shades ranging from light pink to deep reddish-pink, complemented by opulent gold accents, evoke a sense of sophistication and allure.

#### IN HUES OF PINK, FROM BLUSH TO DEEP, GLAMOUR WEAVES IN EVERY SWEEP.

GOLD THREADS SHIMMER, SOFT ALLURE, BOUDOIR DREAMS, WE NOW ENSURE.

# Glamour