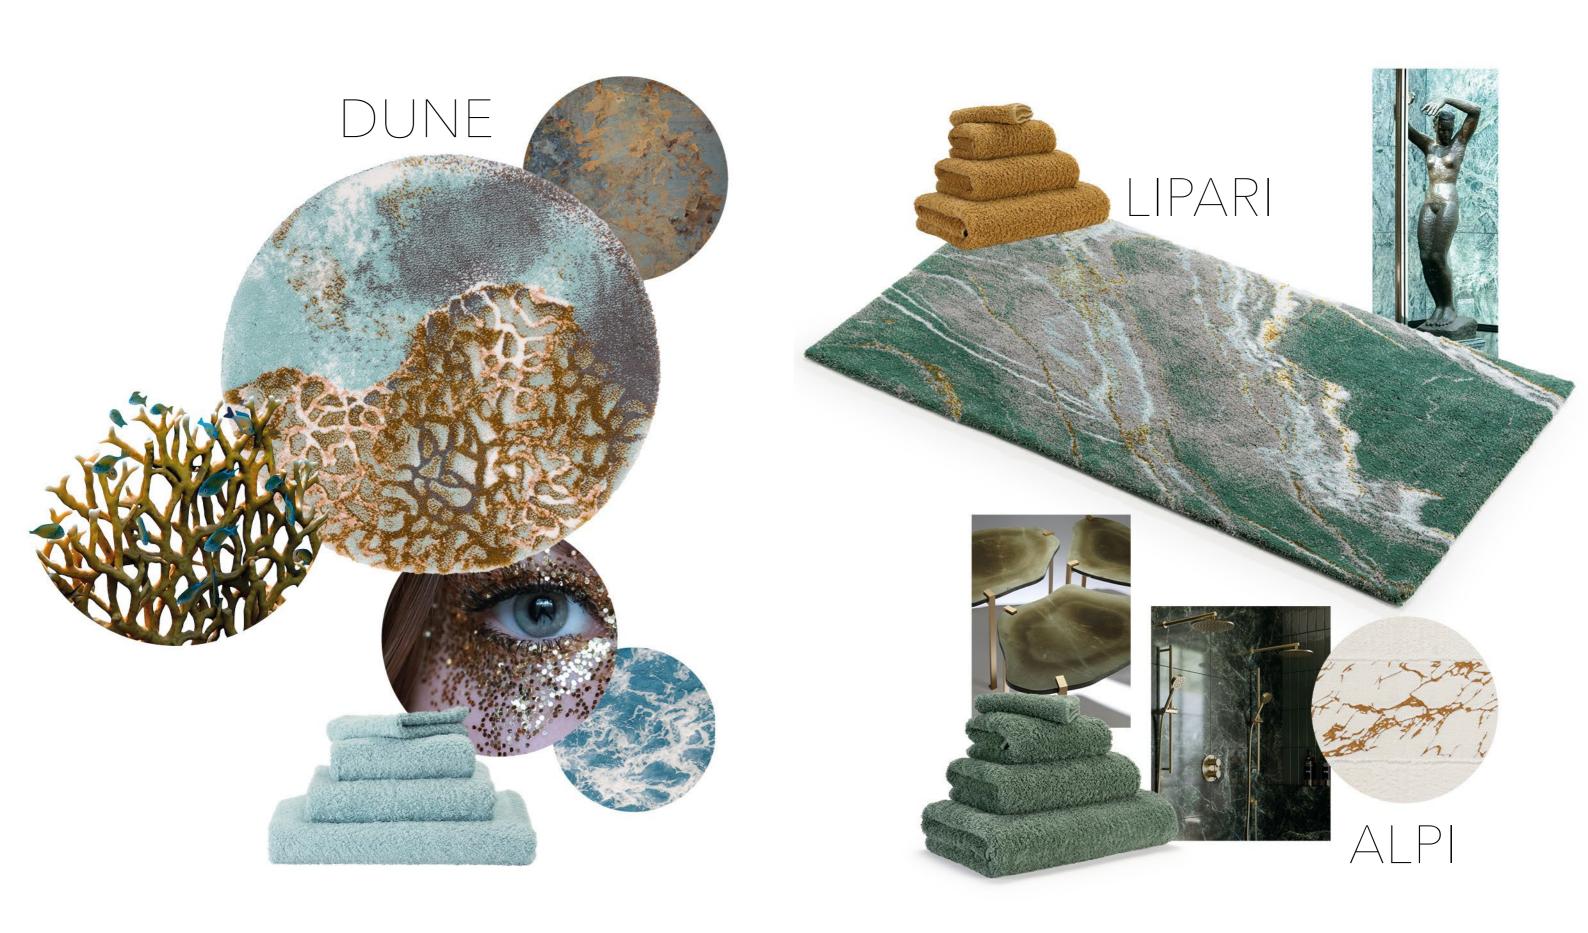

### VASCO

Inspired by the serene beauty of Portuguese dunes, Atlantic corals, and historic salt-winning basins.

This exquisite range features an elegant palette of greens, reflecting the natural hues of the landscape.

Salines

IN PORTUGUESE DUNES, WHERE WHISPERS WEAVE, CORALS DANCE, THEIR SECRETS TO LEAVE.

> SALT BASINS GLEAM IN EMERALD LIGHT, GREENS CASCADE, A TRANQUIL SIGHT.

ELEGANCE BENEATH THE SUN.

NATURE'S HUES IN FABRIC SPUN,