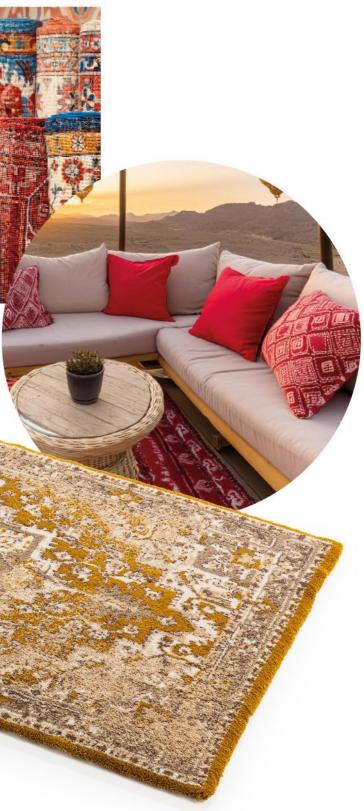

### DEAUVILLE

GAYA

Inspired by the rich hues of the spices of the Middle East and reminiscent of antique Persian rugs.

With its warm and inviting colors, this rug brings a sense of exotic elegance and timeless beauty to your home.