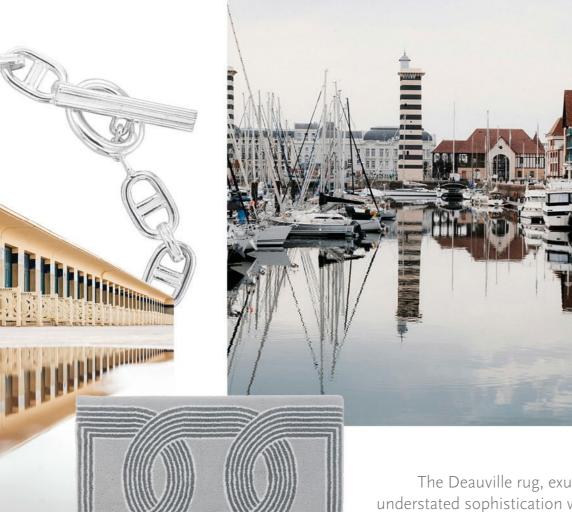

### BACCARA

that will add a touch of artistic flair to any room.

The Deauville rug, exudes understated sophistication with its tones of grey and silver.

Inspired by the elegant city in French Normandie, this rug evokes the timeless charm and refined aesthetics of French luxury.

### DEAUVILLE

GAYA

Inspired by the rich hues of the spices of the Middle East and reminiscent of antique Persian rugs.

With its warm and inviting colors, this rug brings a sense of exotic elegance and timeless beauty to your home.